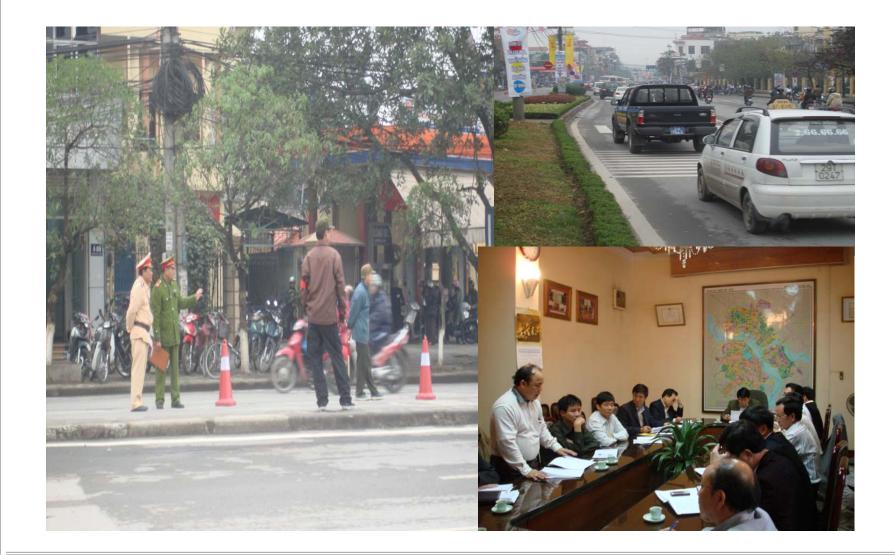

### **Using volunteer, Parasecure**

# Workshop with traffic safety consultant groups