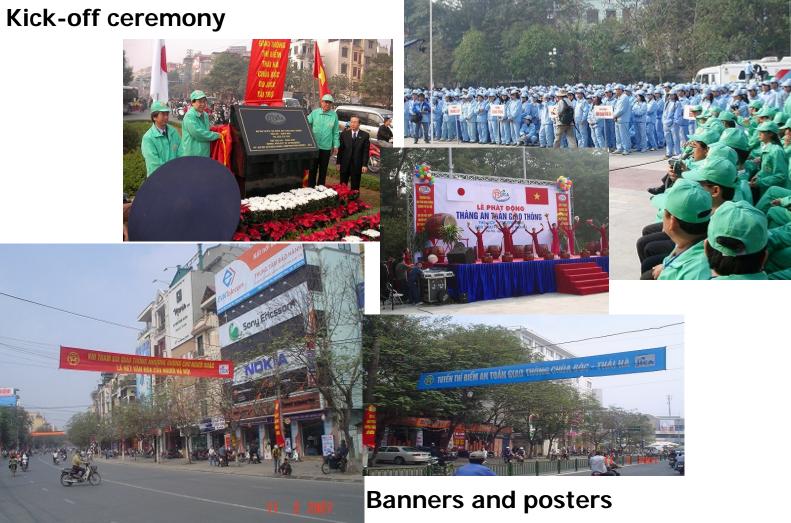

Running red light
- Jaywalking, unlawful crossing
- Overloading

RANS

- Sidewalk occupying
- Wrong shifting lane
- Gathering on the street



























### Traffic accident situation in Hanoi in 2008 - 2009

In 2008: 985 traffic accident cases causing 725 fatality, 540 injured of which 68-70% related to motorbike; 5 months of 2009 360 traffic acciden cases causing 419 fatality and 105 injured.









### Vehicle increase in Hanoi

•Number under management: 270.154 four-wheel vehicle, 2.635.642 motorbike, monthly increase more than 2 000 four-wheel vehicle and around 15000 motorbike.



# Traffic safety culture development pilot project in Hanoi

- Thái Hà- Chùa Bộc
- Trần Khát Chân-Đại Cồ Việt
- Hoàn Kiếm
- Traffic safety culture journalist club



### THÁI HÀ- CHÙA BỘC





### Traffic safety campaign (pamphlets)



ATRANS

### Poster inside and outside buses of TRANSERCO



ATRANS





### TRẦN KHÁT CHÂN- ĐẠI CÔ VIỆT Banners and posters





### **Pamphlet**

#### 3. Straight line along the road

The continuous white line – the line of the driving lane at the dangerous point (near the traffic intersection), drivers must not travel across the line.

Broken line: locates the border of driving lane – when there are 2 or more drivers on the same direction, drivers are allowed to drive across or over the lane if necessary.



Two-bar line (continuous and broken one) – Drivers must not go across the lane from the site of continuous line, but are allowed to from the site of broken one.



atrans

#### 4. Crossing road line

#### Stop line:

The continuous white