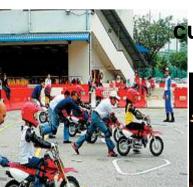

n the proper use of seatbelts and child safety seats

Traffic Safety Slogan

Since 1968, Toyota has been articipating in the Traffic Safety Slogan oster Design Contest that was stablished in the hope of reducing affic accidents (main sponsors are: apan Traffic Safety Association, ainichi Shimbun Co.; co-sponsors clude: the Cabinet Office, National olice Agency, and the Ministry of ducation, Culture, Sports, Science nd Technology). The poster awarded e Prime Minister's Prize is utilized an educational poster to be splayed throughout the country, ginning with the spring Nationwide affic Safety Campaign.



Poster awarded the Prime Minister's Prize for children's category



Police officers participate in a dvanced training



Learning to antidipate load hazards on a riding safety simulator



Traffic safety ulture exhibition