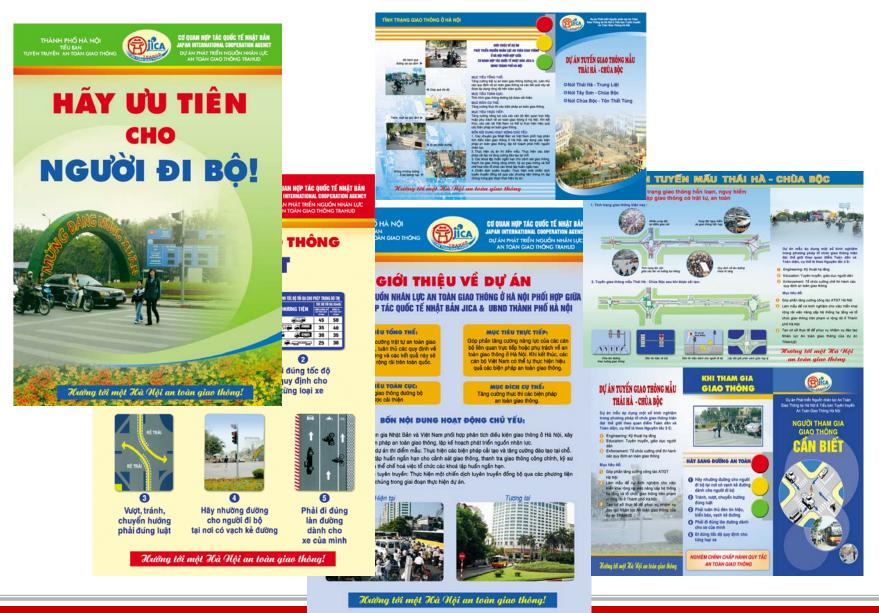

ssing
- Overloading

RANS

- Sidewalk occupying
- Wrong shifting lane
- Gathering on the street



























### Traffic accident situation in Hanoi in 2008 - 2009

In 2008: 985 traffic accident cases causing 725 fatality, 540 injured of which 68-70% related to motorbike; 5 months of 2009 360 traffic acciden cases causing 419 fatality and 105 injured.









### Vehicle increase in Hanoi

•Number under management: 270.154 four-wheel vehicle, 2.635.642 motorbike, monthly increase more than 2 000 four-wheel vehicle and around 15000 motorbike.



# Traffic safety culture development pilot project in Hanoi

- Thái Hà- Chùa Bộc
- Trần Khát Chân-Đại Cồ Việt
- Hoàn Kiếm
- Traffic safety culture journalist club



### THÁI HÀ- CHÙA BỘC





### Traffic safety campaign (pamphlets)



ATRANS

### Poster inside and outside buses of TRANSERCO



ATRANS





### TRẦN KHÁT CHÂN- ĐẠI CÔ VIỆT Banners and posters





### **Pamphlet**

#### 3. Straight line along the road

The continuous white line – the line of the driving lane at the dangerous point (near the traffic intersection), drivers must not travel across the line.

Broken line: locates the border of driving lane – when there are 2 or more drivers on the same direction, drivers are allowed to drive across or over the lane if necessary.



Two-bar line (continuous and broken one) – Drivers must not go across the lane from the site of continuous line, but are allowed to from the site of broken one.



atrans

#### 4. Crossing road line

#### Stop line:

The continuous white line with the width of 40 cm right at the po