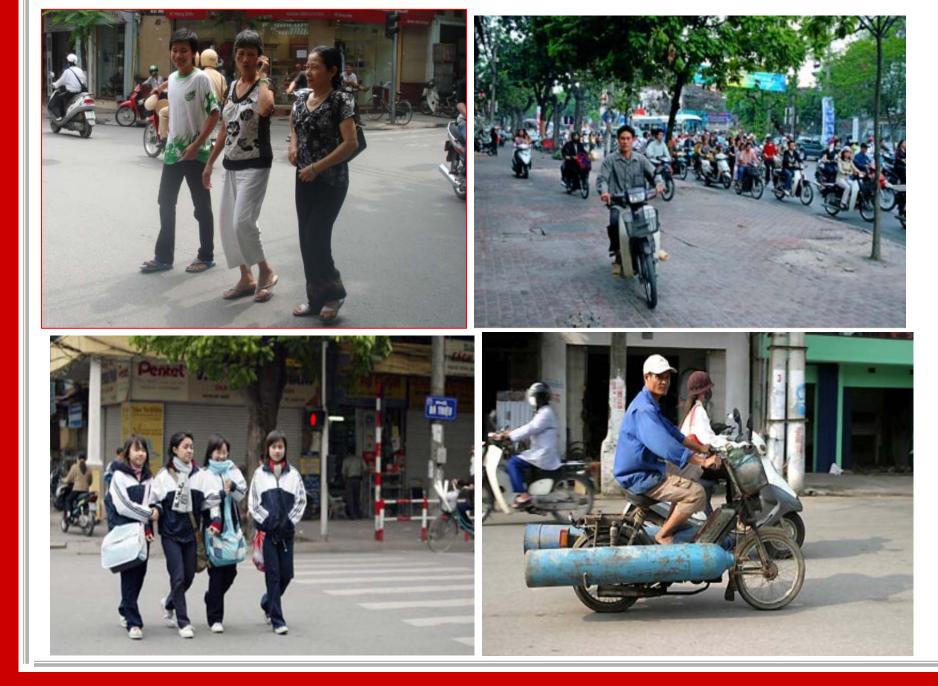

### **10 typical high risk behaviors**

- Speeding
- Drink driving
- Overtaking
- Wrong lane
- Running red light
- Jaywalking, unlawful crossing
- Overloading

RANS

- Sidewalk occupying
- Wrong shifting lane
- Gathering on the street