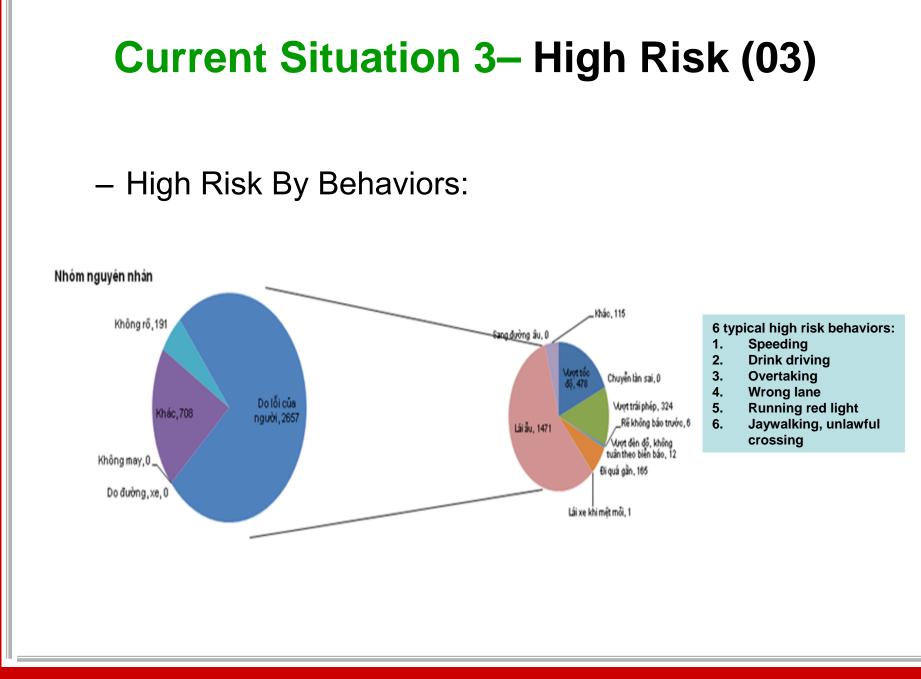

### - High Risk By Road Conditions:

NH accidents account for 45 %. Accidents occur 90% on midblock section

High Risk By Type of Vehicles:

Source: Dr. Duc - TRAHUD National Expert

rcenDr. Duc – TRAHUD National Expert

### **10 typical high risk behaviors**

- Speeding
- Drink driving
- Overtaking
- Wrong lane
- Running red light
- Jaywalking, unlawful crossing
- Overloading

RANS

- Sidewalk occupying
- Wrong shifting lane
- Gathering on the street