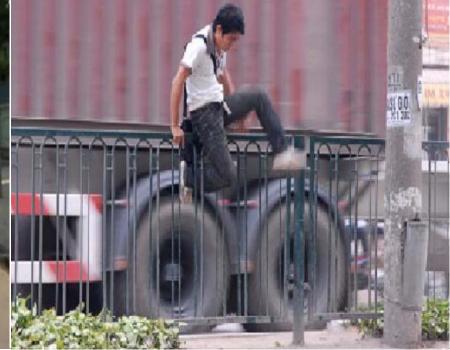

### **10 typical high risk behaviors**

- Speeding
- Drink driving
- Overtaking
- Wrong lane
- Running red light
- Jaywalking, unlawful crossing
- Overloading

RANS

- Sidewalk occupying
- Wrong shifting lane
- Gathering on the street