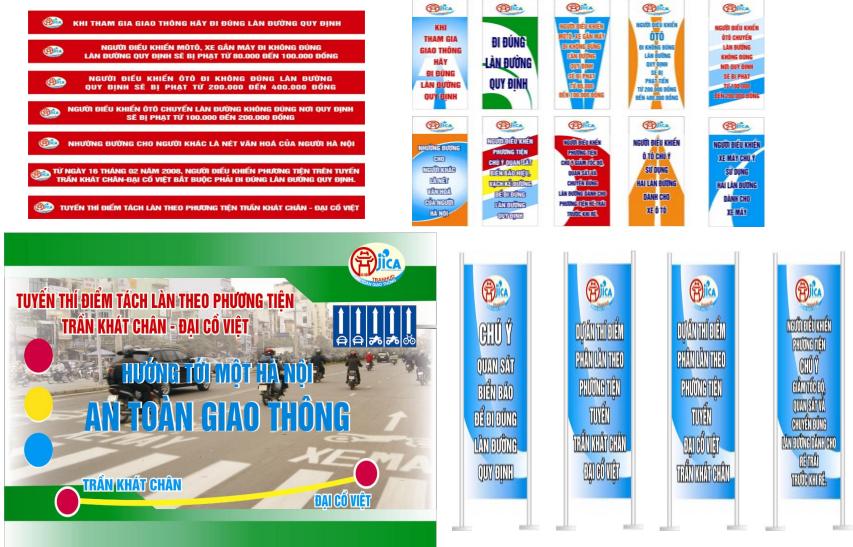

Traffic accident situation in Hanoi in 2008 - 2009

In 2008: 985 traffic accident cases causing 725 fatality, 540 injured of which 68-70% related to motorbike; 5 months of 2009 360 traffic acciden cases causing 419 fatality and 105 injured.









### Vehicle increase in Hanoi

•Number under management: 270.154 four-wheel vehicle, 2.635.642 motorbike, monthly increase more than 2 000 four-wheel vehicle and around 15000 motorbike.



# Traffic safety culture development pilot project in Hanoi

- Thái Hà- Chùa Bộc
- Trần Khát Chân-Đại Cồ Việt
- Hoàn Kiếm
- Traffic safety culture journalist club



### THÁI HÀ- CHÙA BỘC





### Traffic safety campaign (pamphlets)



ATRANS

### Poster inside and outside buses of TRANSERCO



ATRANS





### TRẦN KHÁT CHÂN- ĐẠI CÔ VIỆT Banners and posters





### **Pamphlet**

#### 3. Straight line along the road

The continuous white line – the line of the driving lane at the dangerous point (near the traffic intersection), drivers must not travel across the line.

Broken line: locates the border of driving lane – when there are 2 or more drivers on the same direction, drivers are allowed to drive across or over the lane if necessary.



Two-bar line (continuous and broken one) – Drivers must not go across the lane from the site of continuous line, but are allowed to from the site of broken one.



atrans

#### 4. Crossing road line

#### Stop line:

The continuous white line with the width of 40 cm right at the position drivers must stop when the red traffic light is turned on or traffic guard asks to.

Zebra line:

The continuous dark wh