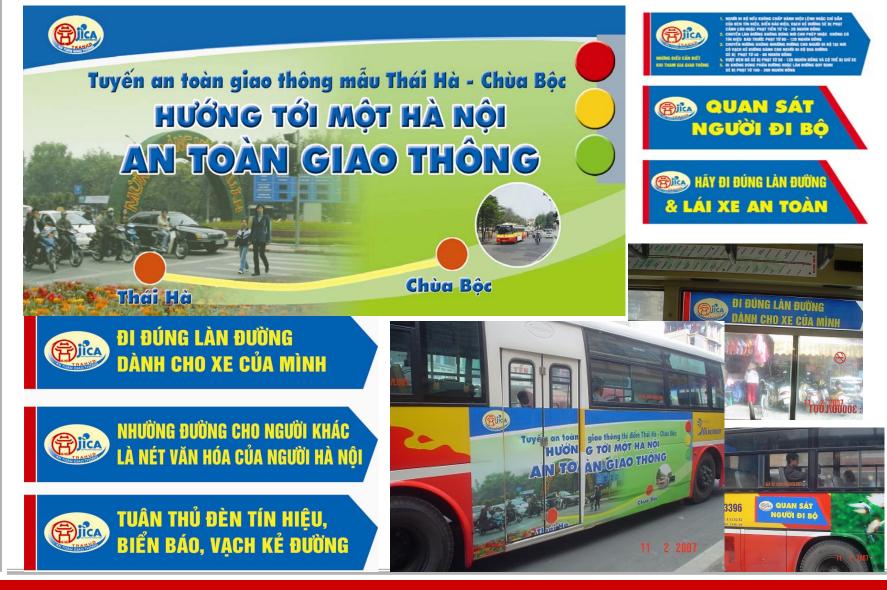

ting lane
- Gathering on the street



























### Traffic accident situation in Hanoi in 2008 - 2009

In 2008: 985 traffic accident cases causing 725 fatality, 540 injured of which 68-70% related to motorbike; 5 months of 2009 360 traffic acciden cases causing 419 fatality and 105 injured.









### Vehicle increase in Hanoi

•Number under management: 270.154 four-wheel vehicle, 2.635.642 motorbike, monthly increase more than 2 000 four-wheel vehicle and around 15000 motorbike.



# Traffic safety culture development pilot project in Hanoi

- Thái Hà- Chùa Bộc
- Trần Khát Chân-Đại Cồ Việt
- Hoàn Kiếm
- Traffic safety culture journalist club



### THÁI HÀ- CHÙA BỘC





### Traffic safety campaign (pamphlets)



ATRANS

### Poster inside and outside buses of TRANSERCO



ATRANS





### TRẦN KHÁT CHÂN- ĐẠI CÔ VIỆT Banners and posters





### **Pamphlet**

#### 3. Straight line along the road

The continuous white line – the line of the driving lane at the dangerous point (near the traffic intersection), drivers must not travel across the line.

Broken line: locates the border of driving lane – when there are 2 or more drivers on the same direction, drivers are allowed to drive across or over the lane if necessary.



Two-bar line (continuous and broken one) – Drivers must not go across the lane from the site of continuous line, but are allowed to from the site of broken one.



atrans

#### 4. Crossing road line

#### Stop line:

The continuous white line with the width of 40 cm right at the position drivers must stop when the red traffic light is turne