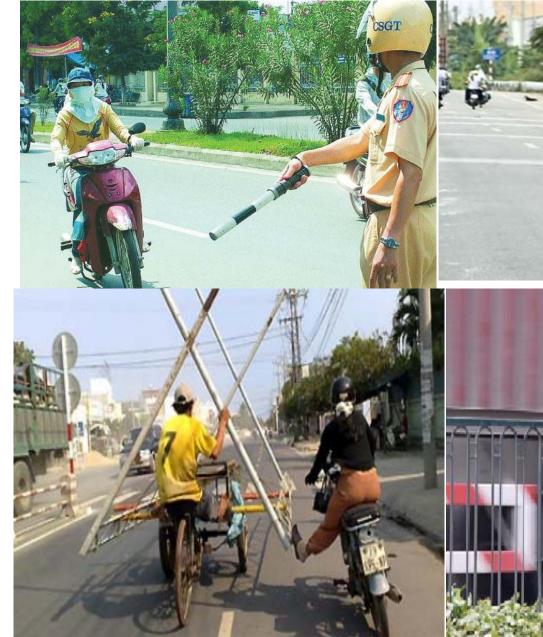

### **10 typical high risk behaviors**

- Speeding
- Drink driving
- Overtaking
- Wrong lane
- Running red light
- Jaywalking, unlawful crossing
- Overloading

RANS

- Sidewalk occupying
- Wrong shifting lane
- Gathering on the street