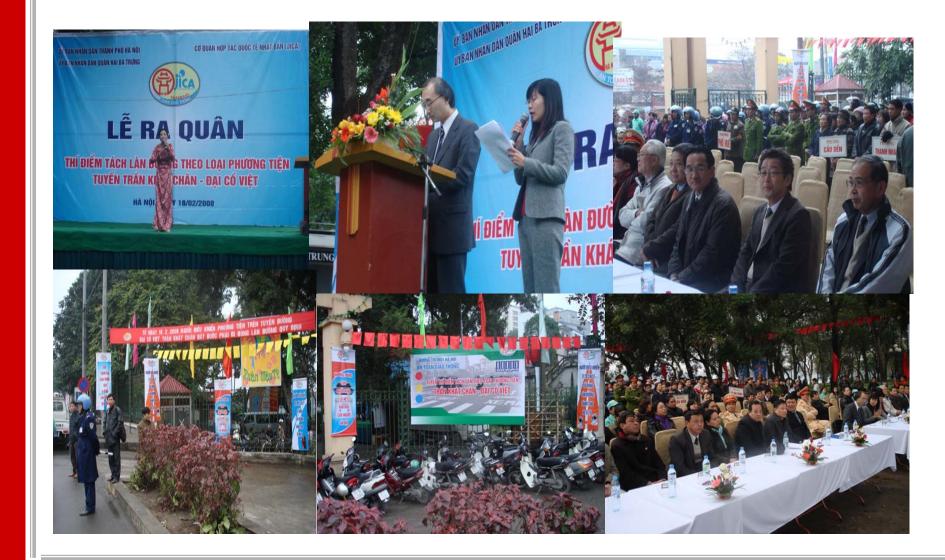

### **Kickoff ceremony**

# Traffic safety culture development pilot project in Hanoi

- Thái Hà- Chùa Bộc
- Trần Khát Chân-Đại Cồ Việt
- Hoàn Kiếm
- Traffic safety culture journalist club