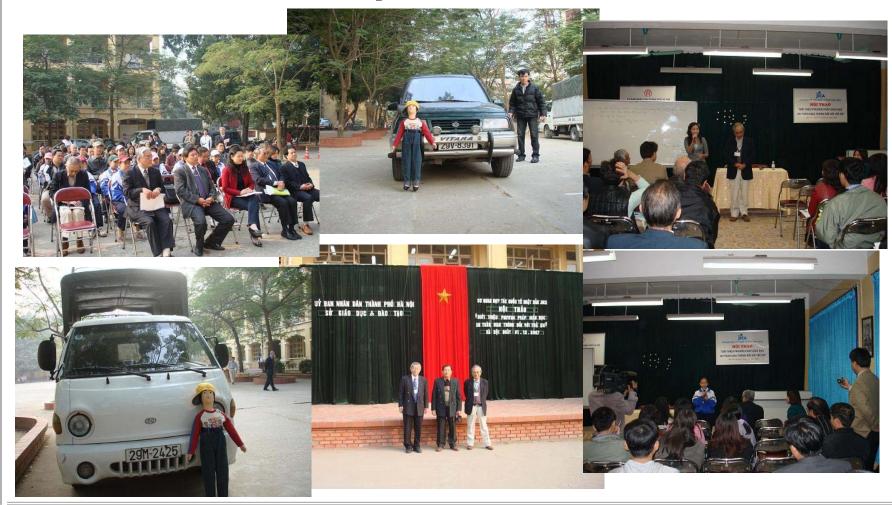

# Traffic safety culture development pilot project in Hanoi

- Thái Hà- Chùa Bộc
- Trần Khát Chân-Đại Cồ Việt
- Hoàn Kiếm
- Traffic safety culture journalist club

### THÁI HÀ- CHÙA BỘC

### Traffic safety campaign (pamphlets)

ATRANS

### Poster inside and outside buses of TRANSERCO

ATRANS

### TRẦN KHÁT CHÂN- ĐẠI CÔ VIỆT Banners and posters

### **Pamphlet**

### **Kickoff ceremony**

### **Using volunteer, Parasecure**

### Hoàn Kiếm

- Workshop on traffic safety culture
- Traffic safety parade group
- On the job training Hàng Bông, Hàng Gai.
- Banners, posters and pamphlets

# Workshop with traffic safety consultant groups

### Traffic safety parade group