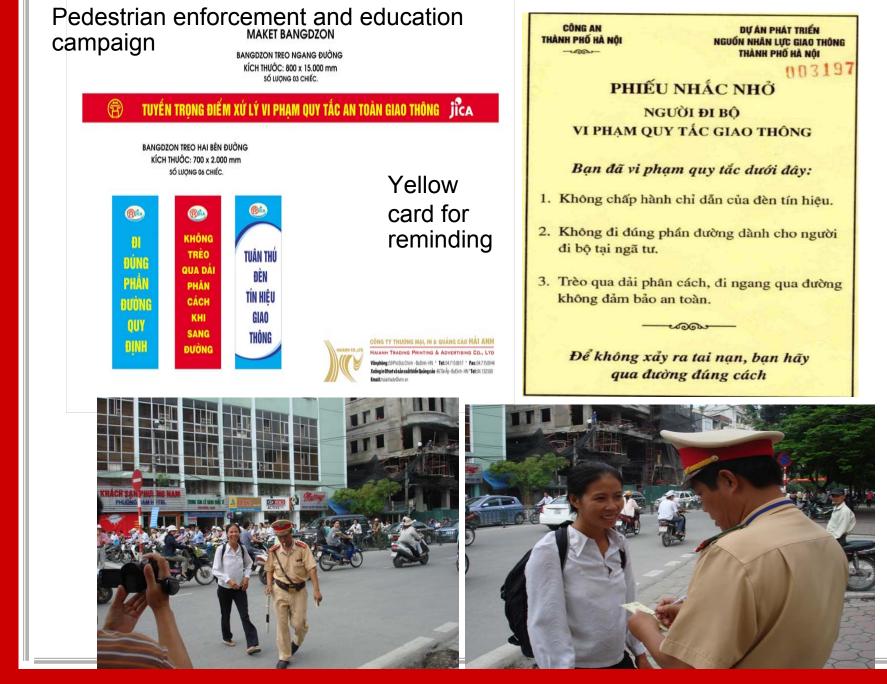

- Gathering on the street



























### Traffic accident situation in Hanoi in 2008 - 2009

In 2008: 985 traffic accident cases causing 725 fatality, 540 injured of which 68-70% related to motorbike; 5 months of 2009 360 traffic acciden cases causing 419 fatality and 105 injured.









### Vehicle increase in Hanoi

•Number under management: 270.154 four-wheel vehicle, 2.635.642 motorbike, monthly increase more than 2 000 four-wheel vehicle and around 15000 motorbike.



# Traffic safety culture development pilot project in Hanoi

- Thái Hà- Chùa Bộc
- Trần Khát Chân-Đại Cồ Việt
- Hoàn Kiếm
- Traffic safety culture journalist club



### THÁI HÀ- CHÙA BỘC





### Traffic safety campaign (pamphlets)



ATRANS

### Poster inside and outside buses of TRANSERCO



ATRANS





### TRẦN KHÁT CHÂN- ĐẠI CÔ VIỆT Banners and posters





### **Pamphlet**

#### 3. Straight line along the road

The continuous white line – the line of the driving lane at the dangerous point (near the traffic intersection), drivers must not travel across the line.

Broken line: locates the border of driving lane – when there are 2 or more drivers on the same direction, drivers are allowed to drive across or over the lane if necessary.



Two-bar line (continuous and broken one) – Drivers must not go across the lane from the site of continuous line, but are allowed to from the site of broken one.



atrans

#### 4. Crossing road line

#### Stop line:

The continuous white line with the width of 40 cm right at the position drivers must stop when the red traffic light is turned on or tr