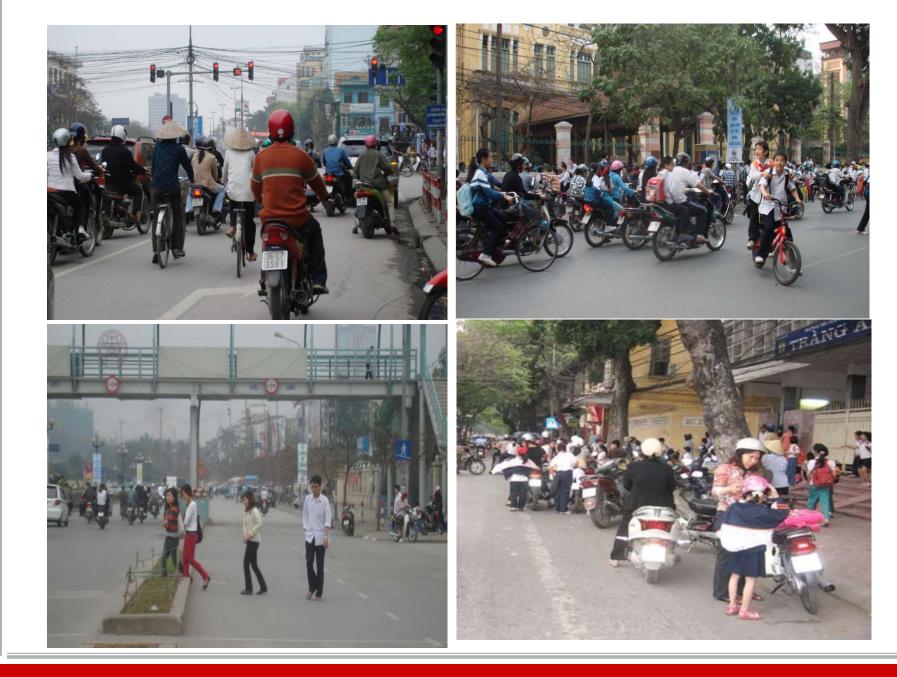

### - High Risk By Road Conditions:

NH accidents account for 45 %. Accidents occur 90% on midblock section

High Risk By Type of Vehicles:

Source: Dr. Duc - TRAHUD National Expert

rcenDr. Duc – TRAHUD National Expert

### **10 typical high risk behaviors**

- Speeding
- Drink driving
- Overtaking
- Wrong lane
- Running red light
- Jaywalking, unlawful crossing
- Overloading

RANS

- Sidewalk occupying
- Wrong shifting lane
- Gathering on the street