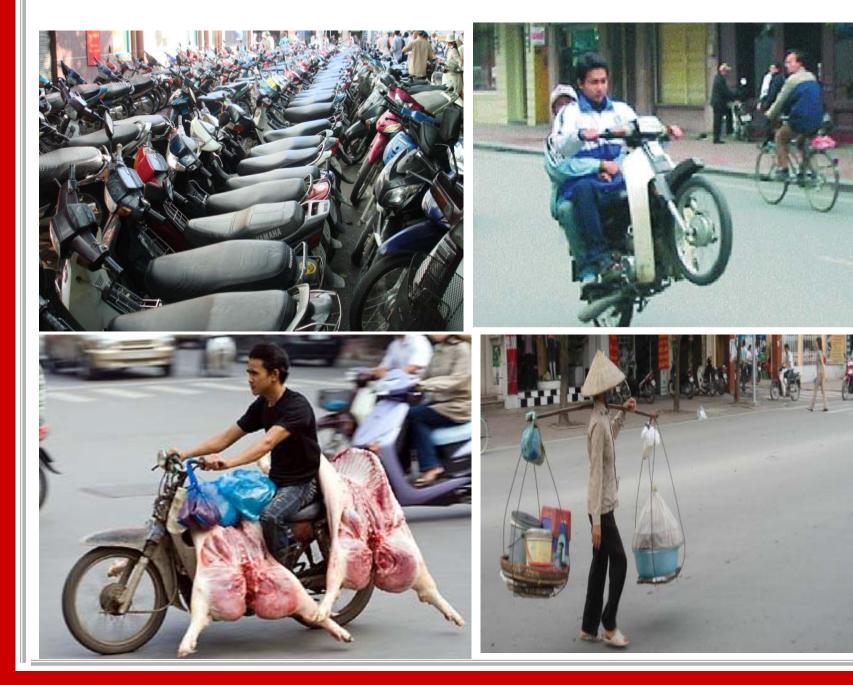

### **10 typical high risk behaviors**

- Speeding
- Drink driving
- Overtaking
- Wrong lane
- Running red light
- Jaywalking, unlawful crossing
- Overloading

RANS

- Sidewalk occupying
- Wrong shifting lane
- Gathering on the street

### Traffic accident situation in Hanoi in 2008 - 2009

In 2008: 985 traffic accident cases causing 725 fatality, 540 injured of which 68-70% related to motorbike; 5 months of 2009 360 traffic acciden cases causing 419 fatality and 105 injured.

### Vehicle increase in Hanoi

•Number under management: 270.154 four-wheel vehicle, 2.635.642 motorbike, monthly increase more than 2 000 four-wheel vehicle and around 15000 motorbike.