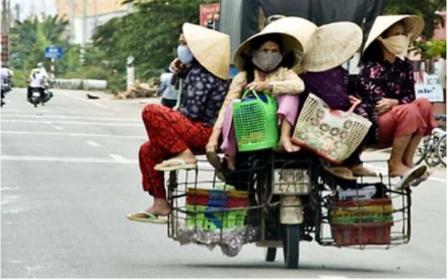

### **10 typical high risk behaviors**

- Speeding
- Drink driving
- Overtaking
- Wrong lane
- Running red light
- Jaywalking, unlawful crossing
- Overloading

RANS

- Sidewalk occupying
- Wrong shifting lane
- Gathering on the street