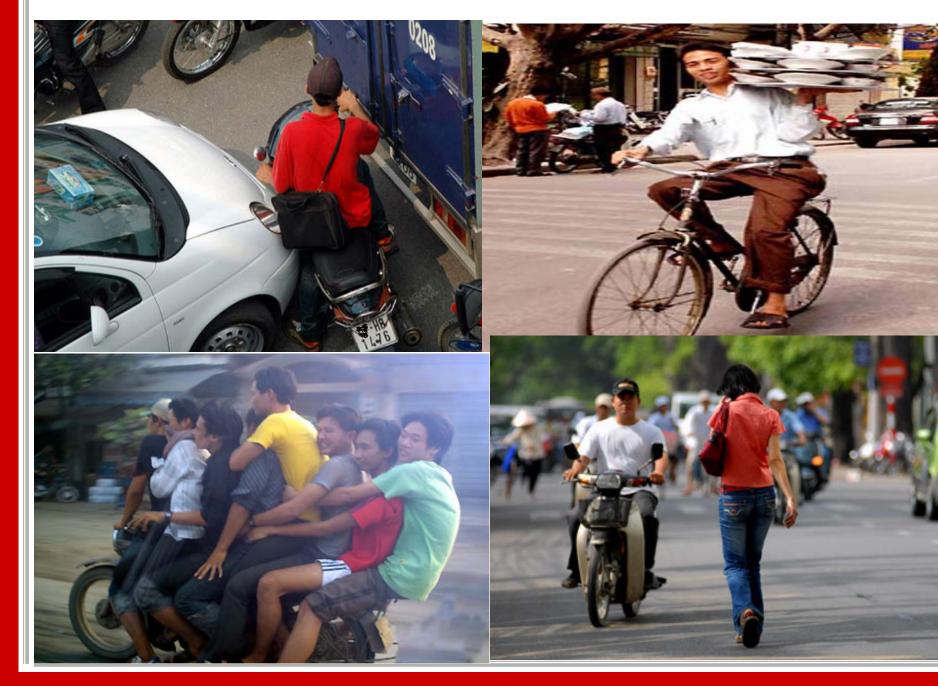

### **10 typical high risk behaviors**

- Speeding
- Drink driving
- Overtaking
- Wrong lane
- Running red light
- Jaywalking, unlawful crossing
- Overloading

RANS

- Sidewalk occupying
- Wrong shifting lane
- Gathering on the street