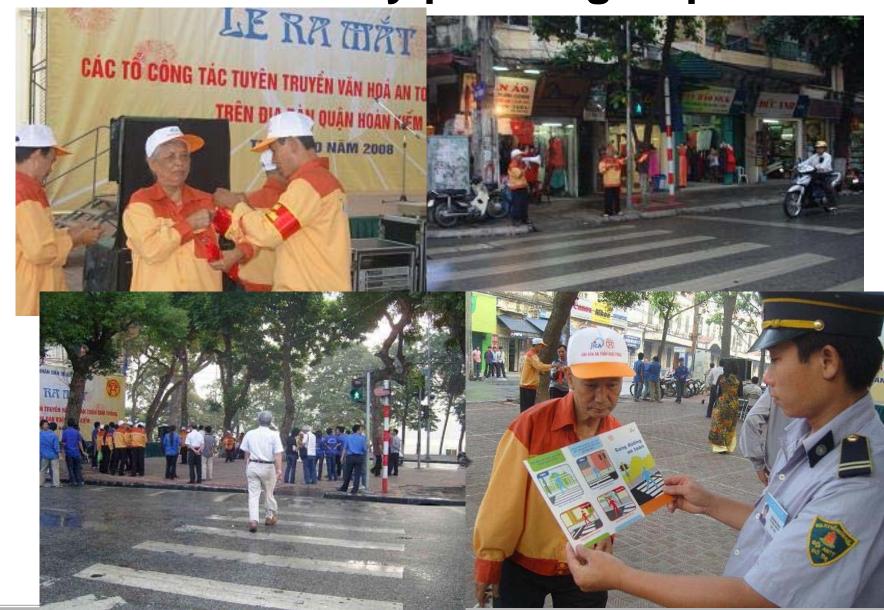

# Traffic safety culture development pilot project in Hanoi

- Thái Hà- Chùa Bộc
- Trần Khát Chân-Đại Cồ Việt
- Hoàn Kiếm
- Traffic safety culture journalist club

### THÁI HÀ- CHÙA BỘC

### **Kickoff ceremony**

### Hoàn Kiếm

- Workshop on traffic safety culture
- Traffic safety parade group
- On the job training Hàng Bông, Hàng Gai.
- Banners, posters and pamphlets

### Traffic safety parade group