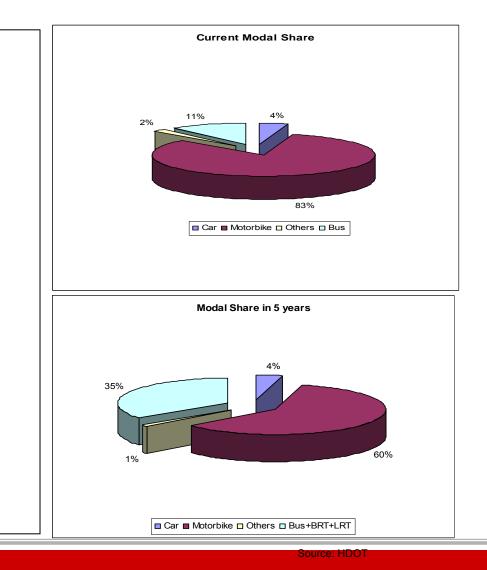

### Current Situation 1 - Infrastructure development in near future

- Current traffic mode in Hanoi.
- Motorcycle
- Car
- Bus
- 5 Year future mode of traffic in Hanoi
- Motorcycle
- Car
- Bus
- Bus Rapid Transit
- Light Rail Transit
- Subway