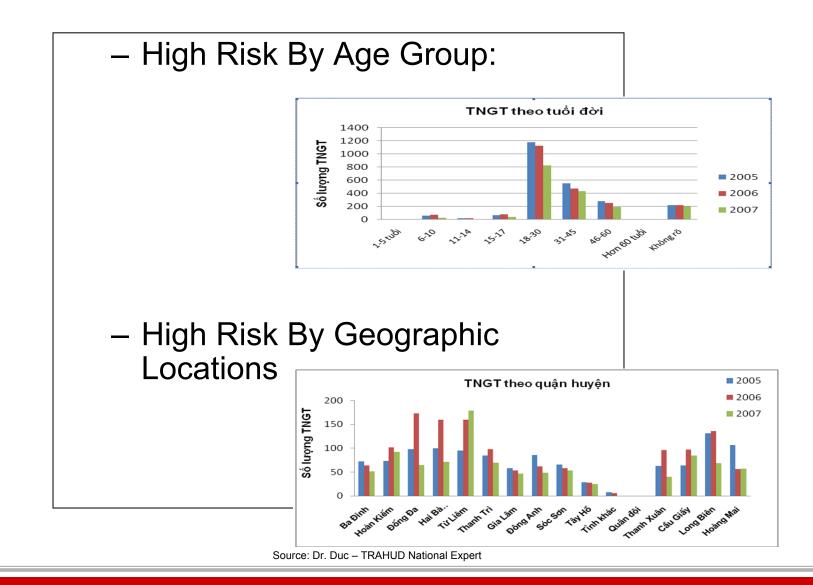

### **Current Situation 2 – High Risk Group (01)**

### Current Situation 2 – High Risk (02)