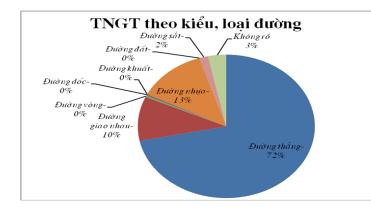

### - High Risk By Road Conditions:

NH accidents account for 45 %. Accidents occur 90% on midblock section

High Risk By Type of Vehicles:

Source: Dr. Duc - TRAHUD National Expert

rcenDr. Duc – TRAHUD National Expert