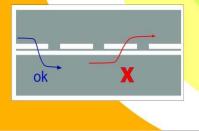

#### 3. Straight line along the road

The continuous white line – the line of the driving lane at the dangerous point (near the traffic intersection), drivers must not travel across the line.

Broken line: locates the border of driving lane – when there are 2 or more drivers on the same direction, drivers are allowed to drive across or over the lane if necessary.

Two-bar line (continuous and broken one) – Drivers must not go across the lane from the site of continuous line, but are allowed to from the site of broken one.

atrans

#### Travelling on the lane

When travelling on the straight lane with two-bar line, drivers are allowed to change the lane from the site of broken line, but not to from the site of continuous one.