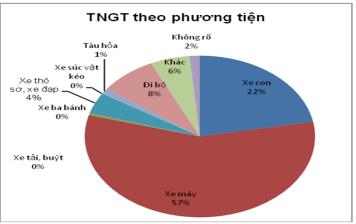

### - High Risk By Road Conditions:

NH accidents account for 45 %. Accidents occur 90% on midblock section

High Risk By Type of Vehicles:

Source: Dr. Duc - TRAHUD National Expert

rcenDr. Duc – TRAHUD National Expert