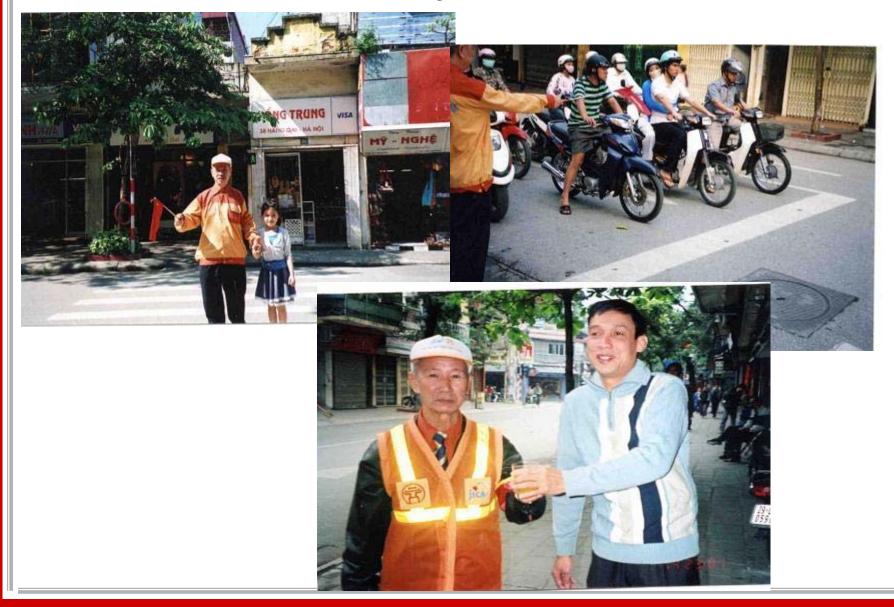

n the wrong road or lane will serve a fine of from 200,000 VND to 400,000 VND

- To motorbike: drivers who travel on the wrong road or lane will serve a fine of from 80,000 VND to 100,000 VND
- To bike, electric bike and other primitive vehicle: riders who travel on the wrong road or lane will serve a fine of from 20,000 VND to 40,000 VND To pedestrian: pedestrians
- who travel on the wrong road will serve a fine of from 20,000 VND to 40,000 VND



### **Kickoff ceremony**





### **Using volunteer, Parasecure**





### Hoàn Kiếm

- Workshop on traffic safety culture
- Traffic safety parade group
- On the job training Hàng Bông, Hàng Gai.
- Banners, posters and pamphlets



# Workshop with traffic safety consultant groups





### Traffic safety parade group





### **Primary effect**





### Traffic safety journalist club



| nas rije<br>hoš dila<br>isti<br>isti<br>isti<br>isting Long . Mikiloji<br>a duc Vi<br>i tusa gia<br>isting . gia<br>jading bio<br>isting . gia          |